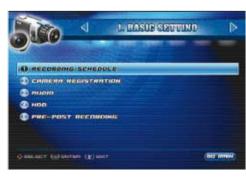

# **DVR I 6-8500AI**<sup>™</sup> 16 Channel Digital Video Recorder

The ultimate 'artificial intelligence' security protection for your business

System configuration

Easy to use menus

Simultaneously view & record up to 16 channels